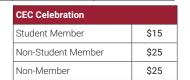

## 2) Optional Pre- and Post-convention Workshops

(Additional fees apply. See back and table below for more info.)

WORKSHOP INFORMATION COMING SOON

| 3) Registration Options                                                                                              | Rate/Qty                                                  | Subtotal<br>(enter rate from table) |  |
|----------------------------------------------------------------------------------------------------------------------|-----------------------------------------------------------|-------------------------------------|--|
| Convention Registration (check one)                                                                                  | ☐ In-Person☐ In-Person PLUS☐ In-Person One-Day*☐ Virtual☐ |                                     |  |
| *If one-day registration is selected, please indicate your day to attend: ☐ Wednesday ☐ Thursday ☐ Friday ☐ Saturday |                                                           |                                     |  |
| Full-Day Workshops<br>(mark choices above)                                                                           | X<br># rate                                               |                                     |  |
| Half-Day Workshops<br>(mark choices above)                                                                           | X<br># rate                                               |                                     |  |
| Virtual Workshops<br>(mark choices above)                                                                            | X<br># rate                                               |                                     |  |
| Awards Lunch Tickets                                                                                                 | X<br># rate                                               |                                     |  |
| CEC Celebration Tickets                                                                                              | X<br># rate                                               |                                     |  |
|                                                                                                                      | TOTAL                                                     |                                     |  |